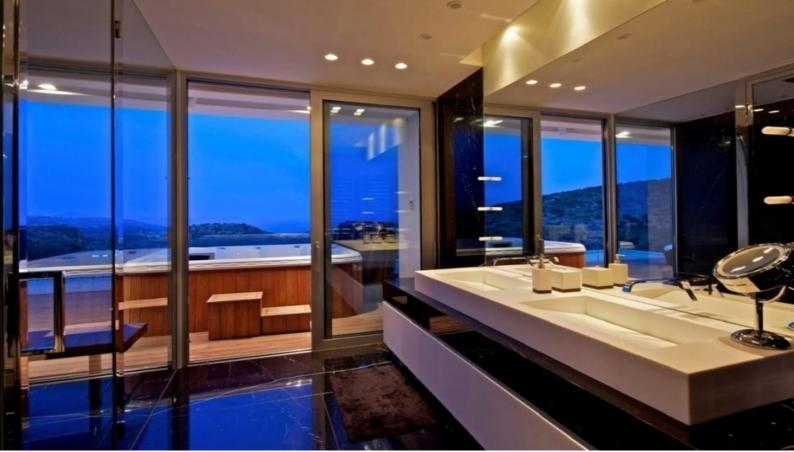

## **Stunning 8 Bedroom House**

€3,500,000

Kifissia, Attica

Ref: GR.AT.8BH

For Sale House, Kifissia, State, 700 sq.m., 4 Level/s, Ground Floor, 8 bedrooms, (6 Master), 6 Bathrooms, 2 WC, 2 Kitchens, 2 Fireplaces, Floors: Wooden Floors, Ceilings: Aluminum, 3 parking, Year of construction: 2020, Status: Amazing, Energy Certificate: A, Features: Elevator, Security Door, Alarm, Door TV, Warehouse, Fireplace (2), Indoor Staircase, Double Glasses, Sites, Terraces, Pets Allowed, Luxury, Diaberes, Front, Bright, Underfloor, Air Conditioning, Boiler, Lawn, Self Watering, Trees, Pool, Garden, Newly Built, Autonomous - Oil Heating, View: Unlimited.

## **Property Description**

Location: Kifissia, Attica, greece

For Sale House, Kifissia, State, 700 sq.m., 4 Level/s, Ground Floor, 8 bedrooms, (6 Master), 6 Bathrooms, 2 WC, 2 Kitchens, 2 Fireplaces, Floors: Wooden Floors, Ceilings: Aluminum, 3 parking, Year of construction: 2020, Status: Amazing, Energy Certificate: A, Features: Elevator, Security Door, Alarm, Door TV, Warehouse, Fireplace (2), Indoor Staircase, Double Glasses, Sites, Terraces, Pets Allowed, Luxury, Diaberes, Front, Bright, Underfloor, Air Conditioning, Boiler, Lawn, Self Watering, Trees, Pool, Garden, Newly Built, Autonomous - Oil Heating, View: Unlimited.