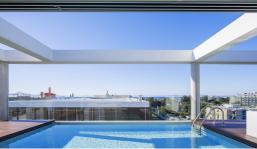

# €2,250,000

Glyfada, Attica

Ref: GR.AT.2BA

Glyfada - Penthouse 3rd & 4th floor 251 sqm, luxurious two-storey corner Penthouse. The 3rd floor consists of 2 master bedrooms, open-plan living room, dining room, kitchen and guest WC. It has a large terrace with wooden floors and large sliding windows. The 4th floor with excellent views of the Saronic Gulf has a private green roof garden of 122 m2 and a swimming pool on the floor. This personal suite consists of a bedroom with a bathroom and cloakroom, a seating area and a kitchenette. Along with the apartment is also given an independent studio with an indoor bathroom and kitchenette. Warehouse and two parking spaces in the basement.

# **Property Description**

Location: Glyfada, Attica, greece

**Glyfada - Penthouse 3rd & 4th floor 251 sqm, luxurious two-storey corner Penthouse.** The 3rd floor consists of 2 master bedrooms, open-plan living room, dining room, kitchen and guest WC. It has a large terrace with wooden floors and large sliding windows. The 4th floor with excellent views of the Saronic Gulf has a private green roof garden of 122 m2 and a swimming pool on the floor. This personal suite consists of a bedroom with a bathroom and cloakroom, a seating area and a kitchenette. Along with the apartment is also given an independent studio with an indoor bathroom and kitchenette. Warehouse and two parking spaces in the basement.