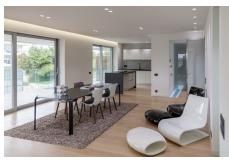

# €2,250,000

Glyfada, Attica

Ref: GR.AT.2BA

Glyfada - Penthouse 3rd & 4th floor 251 sqm, luxurious two-storey corner Penthouse. The 3rd floor consists of 2 master bedrooms, open-plan living room, dining room, kitchen and guest WC. It has a large terrace with wooden floors and large sliding windows. The 4th floor with excellent views of the Saronic Gulf has a private green roof garden of 122 m2 and a swimming pool on the floor. This personal suite consists of a bedroom with a bathroom and cloakroom, a seating area and a kitchenette. Along with the apartment is also given an independent studio with an indoor bathroom and kitchenette. Warehouse and two parking spaces in the basement.

# **Property Description**

Location: Glyfada, Attica, greece

**Glyfada - Penthouse 3rd & 4th floor 251 sqm, luxurious two-storey corner Penthouse.** The 3rd floor consists of 2 master bedrooms, open-plan living room, dining room, kitchen and guest WC. It has a large terrace with wooden floors and large sliding windows. The 4th floor with excellent views of the Saronic Gulf has a private green roof garden of 122 m2 and a swimming pool on the floor. This personal suite consists of a bedroom with a bathroom and cloakroom, a seating area and a kitchenette. Along with the apartment is also given an independent studio with an indoor bathroom and kitchenette. Warehouse and two parking spaces in the basement.