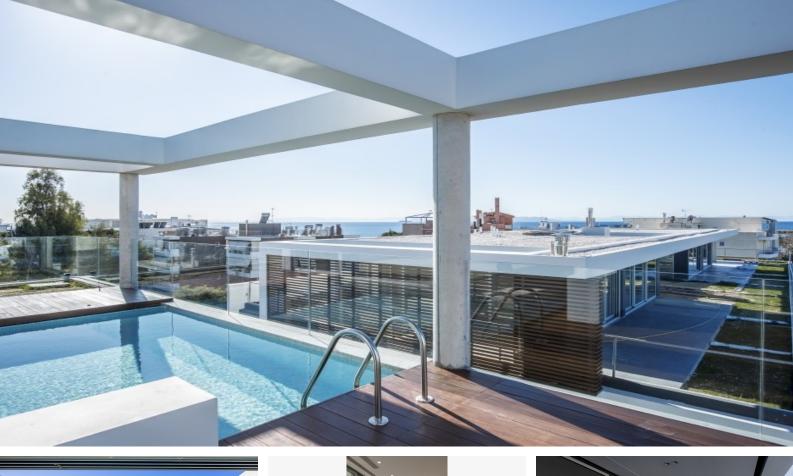

# €2,250,000

Glyfada, Attica

Ref: GR.AT.2BA

Glyfada - Penthouse 3rd & 4th floor 251 sqm, luxurious two-storey corner Penthouse. The 3rd floor consists of 2 master bedrooms, open-plan living room, dining room, kitchen and guest WC. It has a large terrace with wooden floors and large sliding windows. The 4th floor with excellent views of the Saronic Gulf has a private green roof garden of 122 m2 and a swimming pool on the floor. This personal suite consists of a bedroom with a bathroom and cloakroom, a seating area and a kitchenette. Along with the apartment is also given an independent studio with an indoor bathroom and kitchenette. Warehouse and two parking spaces in the basement.

# **Property Description**

Location: Glyfada, Attica, greece

**Glyfada - Penthouse 3rd & 4th floor 251 sqm, luxurious two-storey corner Penthouse.** The 3rd floor consists of 2 master bedrooms, open-plan living room, dining room, kitchen and guest WC. It has a large terrace with wooden floors and large sliding windows. The 4th floor with excellent views of the Saronic Gulf has a private green roof garden of 122 m2 and a swimming pool on the floor. This personal suite consists of a bedroom with a bathroom and cloakroom, a seating area and a kitchenette. Along with the apartment is also given an independent studio with an indoor bathroom and kitchenette. Warehouse and two parking spaces in the basement.