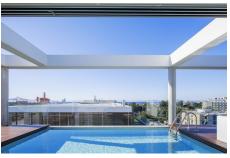

# €2,250,000

Glyfada, Attica

Ref: GR.AT.2BA

Glyfada - Penthouse 3rd & 4th floor 251 sqm, luxurious two-storey corner Penthouse. The 3rd floor consists of 2 master bedrooms, open-plan living room, dining room, kitchen and guest WC. It has a large terrace with wooden floors and large sliding windows. The 4th floor with excellent views of the Saronic Gulf has a private green roof garden of 122 m2 and a swimming pool on the floor. This personal suite consists of a bedroom with a bathroom and cloakroom, a seating area and a kitchenette. Along with the apartment is also given an independent studio with an indoor bathroom and kitchenette. Warehouse and two parking spaces in the basement.

# **Property Description**

Location: Glyfada, Attica, greece

**Glyfada - Penthouse 3rd & 4th floor 251 sqm, luxurious two-storey corner Penthouse.** The 3rd floor consists of 2 master bedrooms, open-plan living room, dining room, kitchen and guest WC. It has a large terrace with wooden floors and large sliding windows. The 4th floor with excellent views of the Saronic Gulf has a private green roof garden of 122 m2 and a swimming pool on the floor. This personal suite consists of a bedroom with a bathroom and cloakroom, a seating area and a kitchenette. Along with the apartment is also given an independent studio with an indoor bathroom and kitchenette. Warehouse and two parking spaces in the basement.