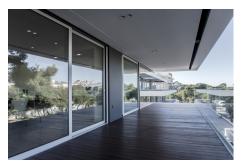

# €2,250,000

Glyfada, Attica

Ref: GR.AT.2BA

Glyfada - Penthouse 3rd & 4th floor 251 sqm, luxurious two-storey corner Penthouse. The 3rd floor consists of 2 master bedrooms, open-plan living room, dining room, kitchen and guest WC. It has a large terrace with wooden floors and large sliding windows. The 4th floor with excellent views of the Saronic Gulf has a private green roof garden of 122 m2 and a swimming pool on the floor. This personal suite consists of a bedroom with a bathroom and cloakroom, a seating area and a kitchenette. Along with the apartment is also given an independent studio with an indoor bathroom and kitchenette. Warehouse and two parking spaces in the basement.

# **Property Description**

Location: Glyfada, Attica, greece

**Glyfada - Penthouse 3rd & 4th floor 251 sqm, luxurious two-storey corner Penthouse.** The 3rd floor consists of 2 master bedrooms, open-plan living room, dining room, kitchen and guest WC. It has a large terrace with wooden floors and large sliding windows. The 4th floor with excellent views of the Saronic Gulf has a private green roof garden of 122 m2 and a swimming pool on the floor. This personal suite consists of a bedroom with a bathroom and cloakroom, a seating area and a kitchenette. Along with the apartment is also given an independent studio with an indoor bathroom and kitchenette. Warehouse and two parking spaces in the basement.