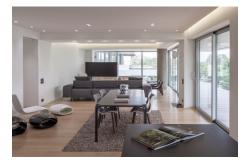

# €2,250,000

Glyfada, Attica

Ref: GR.AT.2BA

Glyfada - Penthouse 3rd & 4th floor 251 sqm, luxurious two-storey corner Penthouse. The 3rd floor consists of 2 master bedrooms, open-plan living room, dining room, kitchen and guest WC. It has a large terrace with wooden floors and large sliding windows. The 4th floor with excellent views of the Saronic Gulf has a private green roof garden of 122 m2 and a swimming pool on the floor. This personal suite consists of a bedroom with a bathroom and cloakroom, a seating area and a kitchenette. Along with the apartment is also given an independent studio with an indoor bathroom and kitchenette. Warehouse and two parking spaces in the basement.

# **Property Description**

Location: Glyfada, Attica, greece

**Glyfada - Penthouse 3rd & 4th floor 251 sqm, luxurious two-storey corner Penthouse.** The 3rd floor consists of 2 master bedrooms, open-plan living room, dining room, kitchen and guest WC. It has a large terrace with wooden floors and large sliding windows. The 4th floor with excellent views of the Saronic Gulf has a private green roof garden of 122 m2 and a swimming pool on the floor. This personal suite consists of a bedroom with a bathroom and cloakroom, a seating area and a kitchenette. Along with the apartment is also given an independent studio with an indoor bathroom and kitchenette. Warehouse and two parking spaces in the basement.