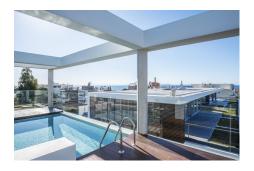

# €2,250,000

Glyfada, Attica

Ref: GR.AT.2BA

Glyfada - Penthouse 3rd & 4th floor 251 sqm, luxurious two-storey corner Penthouse. The 3rd floor consists of 2 master bedrooms, open-plan living room, dining room, kitchen and guest WC. It has a large terrace with wooden floors and large sliding windows. The 4th floor with excellent views of the Saronic Gulf has a private green roof garden of 122 m2 and a swimming pool on the floor. This personal suite consists of a bedroom with a bathroom and cloakroom, a seating area and a kitchenette. Along with the apartment is also given an independent studio with an indoor bathroom and kitchenette. Warehouse and two parking spaces in the basement.

# **Property Description**

Location: Glyfada, Attica, greece

**Glyfada - Penthouse 3rd & 4th floor 251 sqm, luxurious two-storey corner Penthouse.** The 3rd floor consists of 2 master bedrooms, open-plan living room, dining room, kitchen and guest WC. It has a large terrace with wooden floors and large sliding windows. The 4th floor with excellent views of the Saronic Gulf has a private green roof garden of 122 m2 and a swimming pool on the floor. This personal suite consists of a bedroom with a bathroom and cloakroom, a seating area and a kitchenette. Along with the apartment is also given an independent studio with an indoor bathroom and kitchenette. Warehouse and two parking spaces in the basement.