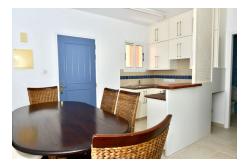

This Apartment features double glazed windows, granite kitchen surface, en-suite bathroom and upgraded bathroom finishes. This apartment benefits from spacious interior, easy access to the communal pool area and walking distance to the beach.

## **Additional Info**

| For Sale                 | Beds: 2              | Baths: 2              |
|--------------------------|----------------------|-----------------------|
| Type: Apartment          | Area: 77 sq m        | 2nd Floor Apartment   |
| Roof Terrace             | Communal Pool        | Fully Fitted Kitchen  |
| Fitted Wardrobes         | Close to the Beach   | Close to Golf Resorts |
| Close to Local Amenities | Close to the Airport |                       |