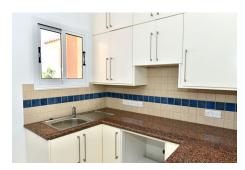

This Apartment features double glazed windows, granite kitchen surface, en-suite bathroom and upgraded bathroom finishes. This apartment benefits from spacious interior, easy access to the communal pool area and walking distance to the beach.