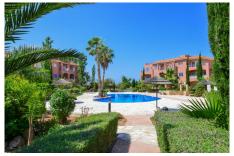

## **Property Description**

Location: Mandria, Paphos, cyprus

This 2 bedroom Garden Apartment in-Mandria-with its own private roof terrace and covered veranda is located on the outskirts of-Paphos-with close proximity to Paphos international airport. The property is ideal for permanent living or high letting potential.

This Apartment features double glazed windows, granite kitchen surface, en-suite bathroom and upgraded bathroom finishes. This apartment benefits from spacious interior, easy access to the communal pool area and walking distance to the beach.

## **Additional Info**

| For Sale                 | Beds: 2              | Baths: 2              |
|--------------------------|----------------------|-----------------------|
| Type: Apartment          | Area: 77 sq m        | 2nd Floor Apartment   |
| Roof Terrace             | Communal Pool        | Fully Fitted Kitchen  |
| Fitted Wardrobes         | Close to the Beach   | Close to Golf Resorts |
| Close to Local Amenities | Close to the Airport |                       |