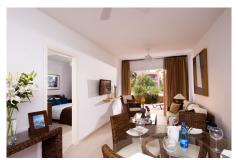

This Apartment features double glazed windows, granite kitchen surface, en-suite bathroom and upgraded bathroom finishes. This apartment benefits from spacious interior, easy access to the communal pool area and walking distance to the beach.

## **Additional Info**

| For Sale                 | Beds: 2              | Baths: 2              |
|--------------------------|----------------------|-----------------------|
| Type: Apartment          | Area: 77 sq m        | 2nd Floor Apartment   |
| Roof Terrace             | Communal Pool        | Fully Fitted Kitchen  |
| Fitted Wardrobes         | Close to the Beach   | Close to Golf Resorts |
| Close to Local Amenities | Close to the Airport |                       |