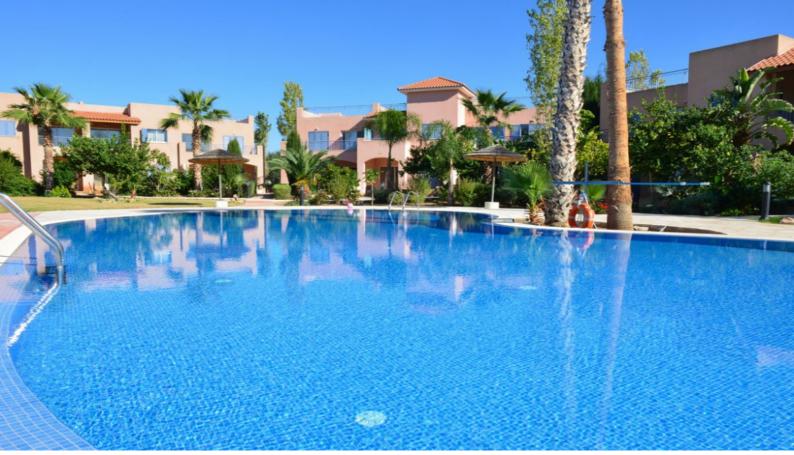

## 2 Bedroom Apartment

Mandria Gardens, Mandria, Paphos

€325,000

**Ref: CY.MAG.201/8** 

This 2 bedroom Garden Apartment in-Mandria-with its own private roof terrace and covered veranda is located on the outskirts of-Paphos-with close proximity to Paphos international airport. The property is ideal for permanent living or high letting potential. This Apartment features double glazed windows, granite kitchen surface, en-suite bathroom and upgraded bathroom finishes. This apartment benefits from spacious interior, easy access to the communal pool area and walking distance to the beach.

## **Property Description**

Location: Mandria, Paphos, cyprus

This 2 bedroom Garden Apartment in-Mandria-with its own private roof terrace and covered veranda is located on the outskirts of-Paphos-with close proximity to Paphos international airport. The property is ideal for permanent living or high letting potential.

This Apartment features double glazed windows, granite kitchen surface, en-suite bathroom and upgraded bathroom finishes. This apartment benefits from spacious interior, easy access to the communal pool area and walking distance to the beach.