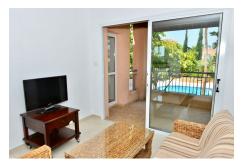

This Apartment features double glazed windows, granite kitchen surface, en-suite bathroom and upgraded bathroom finishes. This apartment benefits from spacious interior, easy access to the communal pool area and walking distance to the beach.

## **Additional Info**

| For Sale                 | Beds: 2              | Baths: 2              |
|--------------------------|----------------------|-----------------------|
| Type: Apartment          | Area: 77 sq m        | 2nd Floor Apartment   |
| Roof Terrace             | Communal Pool        | Fully Fitted Kitchen  |
| Fitted Wardrobes         | Close to the Beach   | Close to Golf Resorts |
| Close to Local Amenities | Close to the Airport |                       |