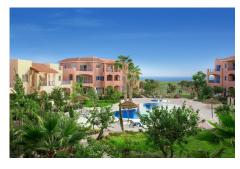

## 2 Bedroom Apartment

Mandria Gardens, Mandria, Paphos

€325,000

**Ref: CY.MAG.201/8** 

This 2 bedroom Garden Apartment in-Mandria-with its own private roof terrace and covered veranda is located on the outskirts of-Paphos-with close proximity to Paphos international airport. The property is ideal for permanent living or high letting potential. This Apartment features double glazed windows, granite kitchen surface, en-suite bathroom and upgraded bathroom finishes. This apartment benefits from spacious interior, easy access to the communal pool area and walking distance to the beach.

## **Property Description**

Location: Mandria, Paphos, cyprus

This 2 bedroom Garden Apartment in-Mandria-with its own private roof terrace and covered veranda is located on the outskirts of-Paphos-with close proximity to Paphos international airport. The property is ideal for permanent living or high letting potential.