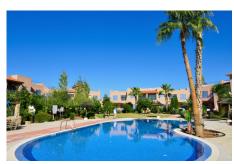

## **Additional Info**

| For Sale                 | Beds: 2              | Baths: 2              |
|--------------------------|----------------------|-----------------------|
| Type: Apartment          | Area: 77 sq m        | 2nd Floor Apartment   |
| Roof Terrace             | Communal Pool        | Fully Fitted Kitchen  |
| Fitted Wardrobes         | Close to the Beach   | Close to Golf Resorts |
| Close to Local Amenities | Close to the Airport |                       |