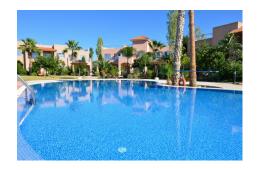

## 2 Bedroom Apartment

Mandria Gardens, Mandria, Paphos

€325,000

**Ref: CY.MAG.201/8** 

This 2 bedroom Garden Apartment in-Mandria-with its own private roof terrace and covered veranda is located on the outskirts of-Paphos-with close proximity to Paphos international airport. The property is ideal for permanent living or high letting potential. This Apartment features double glazed windows, granite kitchen surface, en-suite bathroom and upgraded bathroom finishes. This apartment benefits from spacious interior, easy access to the communal pool area and walking distance to the beach.

## **Property Description**

Location: Mandria, Paphos, cyprus

This 2 bedroom Garden Apartment in-Mandria-with its own private roof terrace and covered veranda is located on the outskirts of-Paphos-with close proximity to Paphos international airport. The property is ideal for permanent living or high letting potential.

## **Additional Info**

| For Sale                 | Beds: 2              | Baths: 2              |
|--------------------------|----------------------|-----------------------|
| Type: Apartment          | Area: 77 sq m        | 2nd Floor Apartment   |
| Roof Terrace             | Communal Pool        | Fully Fitted Kitchen  |
| Fitted Wardrobes         | Close to the Beach   | Close to Golf Resorts |
| Close to Local Amenities | Close to the Airport |                       |