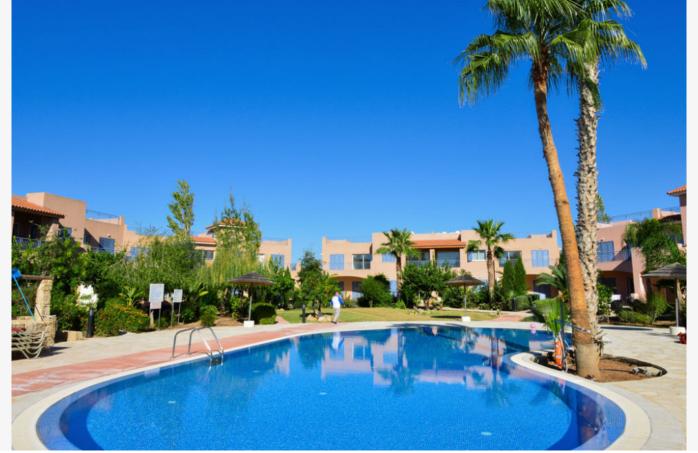

## 1 Bedroom Apartment

Mandria Gardens, Mandria, Paphos

€179,000

Ref: CY.MAG.1-102/08

This 1 bedroom apartment is located in an exceptional seafront development that offers one and two-bedroom apartments and penthouses, and three-bedroom detached villas. There are two communal swimming pools (one of which is heated during the winter months), set in beautiful and spacious landscaped gardens. The project also features a private clubhouse for residential use. The traditional styles, fixtures and finishes have been carefully selected to retain the charm and authenticity of the region. Mandria Gardens offers exceptional value for money, particularly for those wanting to invest in property as a primary, secondary or buy-to-let investment that is close to golf resorts, hotels, amenities, services, places of interest, and centrally located between Paphos and Limassol.

#### **Property Description**

Location: Mandria, Paphos, cyprus

This 1 bedroom apartment is located in an exceptional seafront development that offers one and twobedroom apartments and penthouses, and three-bedroom detached villas.

There are two communal swimming pools (one of which is heated during the winter months), set in beautiful and spacious landscaped gardens. The project also features a private clubhouse for residential use.