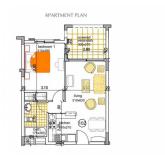

particularly for those wanting to invest in property as a primary, secondary or buy-to-let investment that is close to golf resorts, hotels, amenities, services, places of interest, and centrally located between Paphos and Limassol.

Telephone: +44 (0)330 053 6912

Email: overseas@remax.uk



## **Additional Info**

| For Sale             | Beds: 1            | Baths: 1           |
|----------------------|--------------------|--------------------|
| Type: Apartment      | Area: 55 sq m      | En-suite bathrooms |
| Swimming Pool        | Air Conditioning   | Central Heating    |
| Safe & Friendly Area | Landscaped Gardens | Private Parking    |
| Covered Veranda      |                    |                    |

Telephone: +44 (0)330 053 6912

Email: overseas@remax.uk



## **FloorPlans**







Email: overseas@remax.uk