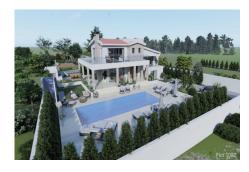

## 3 Bedroom Villa

**€1,500,000** 

Akamas, Paphos

Ref: CY.KOR.\_V1

Situated next to the Akamas Peninsula, the natural park protected by UNESCO this 3 bedroom private villa offers privacy and enjoys superb views of the Mediterranean coastline and greenery. Villa is individually styled, with its private pool, offering the optimum stylish living. Ideal for a holiday or permanent home or even an excellent investment opportunity. - The two beaches (St George and Akamas) are just a 10-minute walk away and the coveted TLC Private English School is only a 5-minute walk away.

## **Property Description**

Location: Akamas, Paphos, cyprus

Situated next to the Akamas Peninsula, the natural park protected by UNESCO this 3 bedroom private villa offers privacy and enjoys superb views of the Mediterranean coastline and greenery.

Villa is individually styled, with its private pool, offering the optimum stylish living.

Ideal for a holiday or permanent home or even an excellent investment opportunity.

-

The two beaches (St George and Akamas) are just a 10-minute walk away and the coveted TLC Private English School is only a 5-minute walk away.