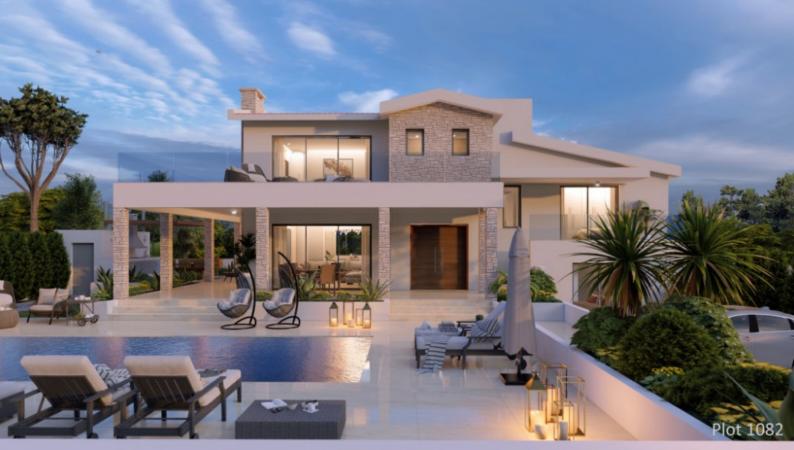

## 3 Bedroom Villa

**€1,500,000** 

Akamas, Paphos

Ref: CY.KOR.\_V1

Situated next to the Akamas Peninsula, the natural park protected by UNESCO this 3 bedroom private villa offers privacy and enjoys superb views of the Mediterranean coastline and greenery. Villa is individually styled, with its private pool, offering the optimum stylish living. Ideal for a holiday or permanent home or even an excellent investment opportunity. - The two beaches (St George and Akamas) are just a 10-minute walk away and the coveted TLC Private English School is only a 5-minute walk away.

## **Property Description**

Location: Akamas, Paphos, cyprus

Situated next to the Akamas Peninsula, the natural park protected by UNESCO this 3 bedroom private villa offers privacy and enjoys superb views of the Mediterranean coastline and greenery.

Villa is individually styled, with its private pool, offering the optimum stylish living.

Ideal for a holiday or permanent home or even an excellent investment opportunity.

-

The two beaches (St George and Akamas) are just a 10-minute walk away and the coveted TLC Private English School is only a 5-minute walk away.