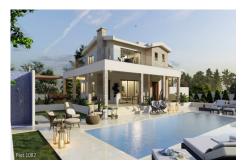

## 3 Bedroom Villa

**€1,500,000** 

Akamas, Paphos

Ref: CY.KOR.\_V1

Situated next to the Akamas Peninsula, the natural park protected by UNESCO this 3 bedroom private villa offers privacy and enjoys superb views of the Mediterranean coastline and greenery. Villa is individually styled, with its private pool, offering the optimum stylish living. Ideal for a holiday or permanent home or even an excellent investment opportunity. - The two beaches (St George and Akamas) are just a 10-minute walk away and the coveted TLC Private English School is only a 5-minute walk away.

## **Property Description**

Location: Akamas, Paphos, cyprus

Situated next to the Akamas Peninsula, the natural park protected by UNESCO this 3 bedroom private villa offers privacy and enjoys superb views of the Mediterranean coastline and greenery.

Villa is individually styled, with its private pool, offering the optimum stylish living.

Ideal for a holiday or permanent home or even an excellent investment opportunity.

-

The two beaches (St George and Akamas) are just a 10-minute walk away and the coveted TLC Private English School is only a 5-minute walk away.