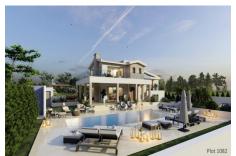

## 3 Bedroom Villa

**€1,500,000** 

Akamas, Paphos

Ref: CY.KOR.\_V1

Situated next to the Akamas Peninsula, the natural park protected by UNESCO this 3 bedroom private villa offers privacy and enjoys superb views of the Mediterranean coastline and greenery. Villa is individually styled, with its private pool, offering the optimum stylish living. Ideal for a holiday or permanent home or even an excellent investment opportunity. - The two beaches (St George and Akamas) are just a 10-minute walk away and the coveted TLC Private English School is only a 5-minute walk away.

## **Property Description**

Location: Akamas, Paphos, cyprus

Situated next to the Akamas Peninsula, the natural park protected by UNESCO this 3 bedroom private villa offers privacy and enjoys superb views of the Mediterranean coastline and greenery.

Villa is individually styled, with its private pool, offering the optimum stylish living.

Ideal for a holiday or permanent home or even an excellent investment opportunity.

-

The two beaches (St George and Akamas) are just a 10-minute walk away and the coveted TLC Private English School is only a 5-minute walk away.