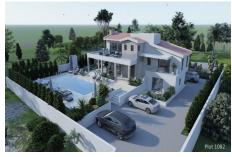

## 3 Bedroom Villa

**€1,500,000** 

Akamas, Paphos

Ref: CY.KOR.\_V1

Situated next to the Akamas Peninsula, the natural park protected by UNESCO this 3 bedroom private villa offers privacy and enjoys superb views of the Mediterranean coastline and greenery. Villa is individually styled, with its private pool, offering the optimum stylish living. Ideal for a holiday or permanent home or even an excellent investment opportunity. - The two beaches (St George and Akamas) are just a 10-minute walk away and the coveted TLC Private English School is only a 5-minute walk away.

## **Property Description**

Location: Akamas, Paphos, cyprus

Situated next to the Akamas Peninsula, the natural park protected by UNESCO this 3 bedroom private villa offers privacy and enjoys superb views of the Mediterranean coastline and greenery.

Villa is individually styled, with its private pool, offering the optimum stylish living.

Ideal for a holiday or permanent home or even an excellent investment opportunity.

-

The two beaches (St George and Akamas) are just a 10-minute walk away and the coveted TLC Private English School is only a 5-minute walk away.