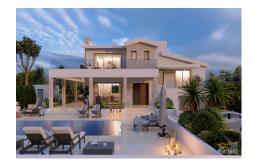

## 3 Bedroom Villa

**€1,500,000** 

Akamas, Paphos

Ref: CY.KOR.\_V1

Situated next to the Akamas Peninsula, the natural park protected by UNESCO this 3 bedroom private villa offers privacy and enjoys superb views of the Mediterranean coastline and greenery. Villa is individually styled, with its private pool, offering the optimum stylish living. Ideal for a holiday or permanent home or even an excellent investment opportunity. - The two beaches (St George and Akamas) are just a 10-minute walk away and the coveted TLC Private English School is only a 5-minute walk away.

## **Property Description**

Location: Akamas, Paphos, cyprus

Situated next to the Akamas Peninsula, the natural park protected by UNESCO this 3 bedroom private villa offers privacy and enjoys superb views of the Mediterranean coastline and greenery.

Villa is individually styled, with its private pool, offering the optimum stylish living.

Ideal for a holiday or permanent home or even an excellent investment opportunity.

-

The two beaches (St George and Akamas) are just a 10-minute walk away and the coveted TLC Private English School is only a 5-minute walk away.

## **Additional Info**

| For Sale             | Beds: 3             | Baths: 3             |
|----------------------|---------------------|----------------------|
| Type: Villa          | Area: 219 sq m      | Land Area: 1090 sq m |
| Amazing sunset views | 3 ensuite bathrooms | Private pool         |