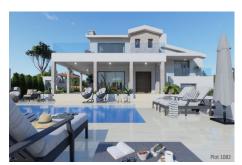

## 3 Bedroom Villa

**€1,500,000** 

Akamas, Paphos

Ref: CY.KOR.\_V1

Situated next to the Akamas Peninsula, the natural park protected by UNESCO this 3 bedroom private villa offers privacy and enjoys superb views of the Mediterranean coastline and greenery. Villa is individually styled, with its private pool, offering the optimum stylish living. Ideal for a holiday or permanent home or even an excellent investment opportunity. - The two beaches (St George and Akamas) are just a 10-minute walk away and the coveted TLC Private English School is only a 5-minute walk away.

## **Property Description**

Location: Akamas, Paphos, cyprus

Situated next to the Akamas Peninsula, the natural park protected by UNESCO this 3 bedroom private villa offers privacy and enjoys superb views of the Mediterranean coastline and greenery.

Villa is individually styled, with its private pool, offering the optimum stylish living.

Ideal for a holiday or permanent home or even an excellent investment opportunity.

-

The two beaches (St George and Akamas) are just a 10-minute walk away and the coveted TLC Private English School is only a 5-minute walk away.