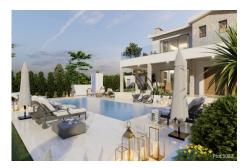

## 3 Bedroom Villa

**€1,500,000** 

Akamas, Paphos

Ref: CY.KOR.\_V1

Situated next to the Akamas Peninsula, the natural park protected by UNESCO this 3 bedroom private villa offers privacy and enjoys superb views of the Mediterranean coastline and greenery. Villa is individually styled, with its private pool, offering the optimum stylish living. Ideal for a holiday or permanent home or even an excellent investment opportunity. - The two beaches (St George and Akamas) are just a 10-minute walk away and the coveted TLC Private English School is only a 5-minute walk away.

## **Property Description**

Location: Akamas, Paphos, cyprus

Situated next to the Akamas Peninsula, the natural park protected by UNESCO this 3 bedroom private villa offers privacy and enjoys superb views of the Mediterranean coastline and greenery.

Villa is individually styled, with its private pool, offering the optimum stylish living.

Ideal for a holiday or permanent home or even an excellent investment opportunity.

-

The two beaches (St George and Akamas) are just a 10-minute walk away and the coveted TLC Private English School is only a 5-minute walk away.